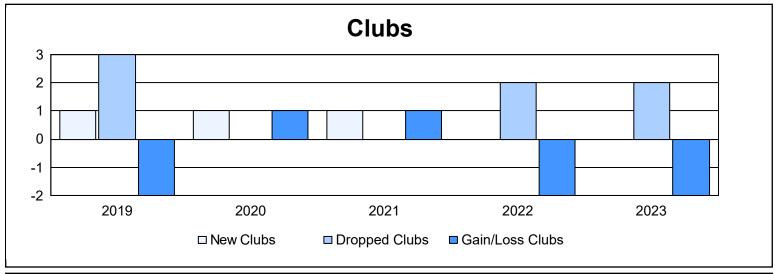

District U 2 As of June 2023 Cumulative

| Year      | New<br>Clubs | Dropped<br>Clubs | Gain/<br>Loss<br>Clubs | New<br>Members | Charter<br>Members | Reinstate<br>Members | Transfer<br>Members | Total<br>Member<br>Added | Total<br>Members<br>Dropped | Gain/<br>Loss<br>Members |
|-----------|--------------|------------------|------------------------|----------------|--------------------|----------------------|---------------------|--------------------------|-----------------------------|--------------------------|
| 2018-2019 | 1            | 3                | -2                     | 117            | 22                 | 5                    | 11                  | 155                      | 124                         | 31                       |
| 2019-2020 | 1            | 0                | 1                      | 89             | 22                 | 29                   | 3                   | 143                      | 156                         | -13                      |
| 2020-2021 | 1            | 0                | 1                      | 64             | 20                 | 3                    | 2                   | 89                       | 129                         | -40                      |
| 2021-2022 | 0            | 2                | -2                     | 58             | 1                  | 3                    | 5                   | 67                       | 136                         | -69                      |
| 2022-2023 | 0            | 2                | -2                     | 72             | 0                  | 2                    | 7                   | 81                       | 142                         | -61                      |
| Average   | 1            | 1                | -1                     | 80             | 13                 | 8                    | 6                   | 107                      | 137                         | -30                      |